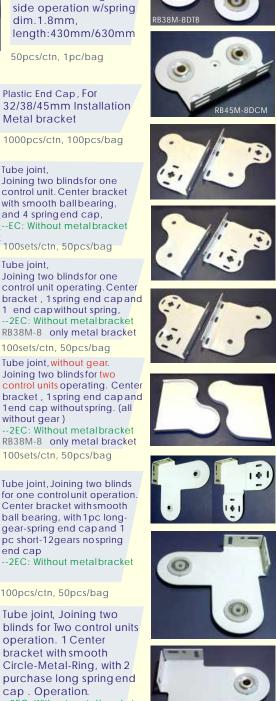

## ACE POWER BLINDS CO., LTD.

COMPONENTS OF ROLLER SHADE BLINDS SYSTEM-RB32M/38M/45M/50M

**RB38M-8DB** Roller blind mechanism

RB38M-8DBD for 38/45mm, 2pcs/set

Double side for Control

mechanism type

bearing, for 38/45mm

50pcs/ctn, 50pcs/bag

50sets/ctn, 50pcs/bag

Tube joint double center bracket,

RB45M-8DB double bracket

RB45M-8DBD

Spring assist for 38mm roller, left side / right side operation w/spring dim.1.8mm, length:430mm/630mm RB38M-SA1843L RB38M-SA1863L RB38M-SA1843R 50pcs/ctn, 1pc/bag RB38M-SA1863R Spring assist for 45mm roller, left side / right dim.1.8mm, 50pcs/ctn, 1pc/bag RB45M-SA1843R RB45M-SA1863R RB45M-SA1843L RB45M-SA1863L Plastic End Cap, For RB45M-PC RB38M-PC Metal bracket RB32M-PC 1000pcs/ctn, 100pcs/bag RB38M-9TB Tube joint, Joining two blinds for one RB45M-9TB control unit. Center bracket RB50M-9TB with smooth ball bearing, RB38M-9TB-4EC and 4 spring end cap, RB45M-9TB-4EC--EC: Without metal bracket RB50M-9TB-4EC 100sets/ctn, 50pcs/bag Tube ioint. Joining two blinds for one RB38M-9T 1 end cap without spring, RB38M-9T-2EC RB38M-8 100sets/ctn, 50pcs/bag Tube joint, without gear. Joining two blinds for two RB38M-9 without gear) RB38M-9-2EC RB38M-8 100sets/ctn, 50pcs/bag RB38M-9TB12 for one control unit operation. RB45M-9TB12 Center bracket had bearing, with 1pc long-Center bracket with smooth gear-spring end capand 1 pc short-12gears no spring end cap RB38M-9TB12-2EC -- 2EC : Without metalbracket RB45M-9TB12-2EC 100pcs/ctn, 50pcs/bag Tube joint, Joining two RB38M-9CM blinds for Two control units RB45M-9CM operation. 1 Center bracket with smooth Circle-Metal-Ring, with 2 RB38M-9CM-2EC cap . Operation. RB45M-9CM-2EC -- 2EC: Without metalbracket RB38M-8CM RB38M/45M-8CM only metal RB45M-8CM 100pcs/ctn, 50pcs/bag