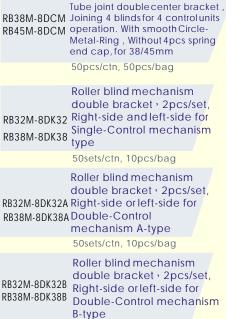

100pcs/ctn, 25pcs/bag

All level Centerdouble Metal bracket, Vertical metal type, Joining 4 blinds for 4 control units operation. 4 Alum. Tube joint, with smooth Circle-Metal-Ring Without 4pcs spring end cap.