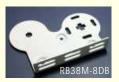

50pcs/ctn, 50pcs/bag

50sets/ctn, 50pcs/bag

Tube joint double center bracket,

RB45M-8DB double bracket

RB45M-8DBD

Spring assist for 38mm roller, left side / right side operation w/spring dim.1.8mm, length:430mm/630mm RB38M-SA1843L RB38M-SA1863L RB38M-SA1843R 50pcs/ctn, 1pc/bag RB38M-SA1863R Spring assist for 45mm roller, left side / right dim.1.8mm, 50pcs/ctn, 1pc/bag RB45M-SA1843R RB45M-SA1863R RB45M-SA1843L RB45M-SA1863L Plastic End Cap, For RB45M-PC RB38M-PC Metal bracket RB32M-PC 1000pcs/ctn, 100pcs/bag RB38M-9TB Tube joint, Joining two blinds for one RB45M-9TB control unit. Center bracket RB50M-9TB with smooth ball bearing, RB38M-9TB-4EC and 4 spring end cap, RB45M-9TB-4EC--EC: Without metal bracket RB50M-9TB-4EC 100sets/ctn, 50pcs/bag Tube ioint. Joining two blinds for one RB38M-9T 1 end cap without spring, RB38M-9T-2EC RB38M-8 100sets/ctn, 50pcs/bag Tube joint, without gear. Joining two blinds for two RB38M-9 without gear) RB38M-9-2EC RB38M-8 100sets/ctn, 50pcs/bag RB38M-9TB12 for one control unit operation. RB45M-9TB12 Center bracket had bearing, with 1pc long-Center bracket with smooth gear-spring end capand 1 pc short-12gears no spring end cap RB38M-9TB12-2EC -- 2EC : Without metalbracket RB45M-9TB12-2EC 100pcs/ctn, 50pcs/bag Tube joint, Joining two RB38M-9CM blinds for Two control units RB45M-9CM operation. 1 Center bracket with smooth Circle-Metal-Ring, with 2 RB38M-9CM-2EC cap . Operation. RB45M-9CM-2EC -- 2EC: Without metalbracket RB38M-8CM RB38M/45M-8CM only metal RB45M-8CM 100pcs/ctn, 50pcs/bag