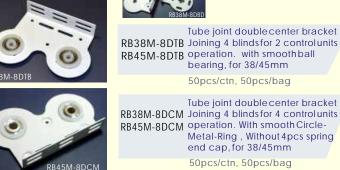

## ACE POWER BLINDS CO., LTD.

COMPONENTS OF ROLLER SHADE BLINDS SYSTEM-RB32M/38M/45M/50M

**RB38M-8DB** Roller blind mechanism

RB38M-8DBD for 38/45mm, 2pcs/set

Double side for Control

mechanism type

bearing, for 38/45mm

50pcs/ctn, 50pcs/bag

50sets/ctn, 50pcs/bag

Tube joint double center bracket,

RB45M-8DB double bracket

RB45M-8DBD

Spring assist for 38mm roller, left side / right side operation w/spring dim.1.8mm, length:430mm/630mm RB38M-SA1843L RB38M-SA1863L RB38M-SA1843R 50pcs/ctn, 1pc/bag RB38M-SA1863R Spring assist for 45mm roller, left side / right dim.1.8mm, 50pcs/ctn, 1pc/bag RB45M-SA1843R RB45M-SA1863R RB45M-SA1843L RB45M-SA1863L Plastic End Cap, For RB45M-PC RB38M-PC Metal bracket RB32M-PC 1000pcs/ctn, 100pcs/bag RB38M-9TB Tube joint, Joining two blinds for one RB45M-9TB control unit. Center bracket RB50M-9TB with smooth ball bearing, RB38M-9TB-4EC and 4 spring end cap, RB45M-9TB-4EC--EC: Without metal bracket RB50M-9TB-4EC 100sets/ctn, 50pcs/bag Tube ioint. Joining two blinds for one RB38M-9T 1 end cap without spring, RB38M-9T-2EC RB38M-8 100sets/ctn, 50pcs/bag Tube joint, without gear. Joining two blinds for two RB38M-9 without gear) RB38M-9-2EC RB38M-8 100sets/ctn, 50pcs/bag RB38M-9TB12 for one control unit operation. RB45M-9TB12 Center bracket had bearing, with 1pc long-Center bracket with smooth gear-spring end capand 1 pc short-12gears no spring end cap RB38M-9TB12-2EC -- 2EC : Without metalbracket RB45M-9TB12-2EC 100pcs/ctn, 50pcs/bag Tube joint, Joining two RB38M-9CM blinds for Two control units RB45M-9CM operation. 1 Center bracket with smooth Circle-Metal-Ring, with 2 RB38M-9CM-2EC cap . Operation. RB45M-9CM-2EC -- 2EC: Without metalbracket RB38M-8CM RB38M/45M-8CM only metal RB45M-8CM 100pcs/ctn, 50pcs/bag